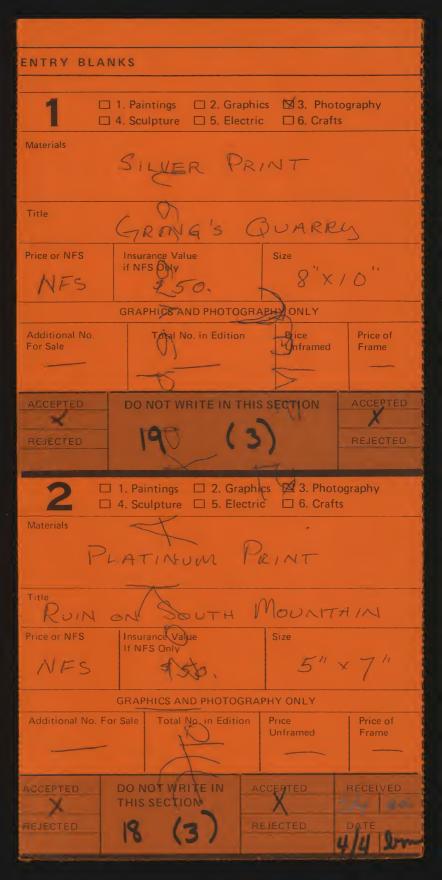

## **Special Instructions**

When necessary include below instructions or a drawing of how the object is to be assembled and displayed.

This entry blank must be fully made out and signed. Unsigned entry blanks will not be accepted.

The submission of objects will be construed as acceptance of all conditions printed in the entry information.

Signature Tere